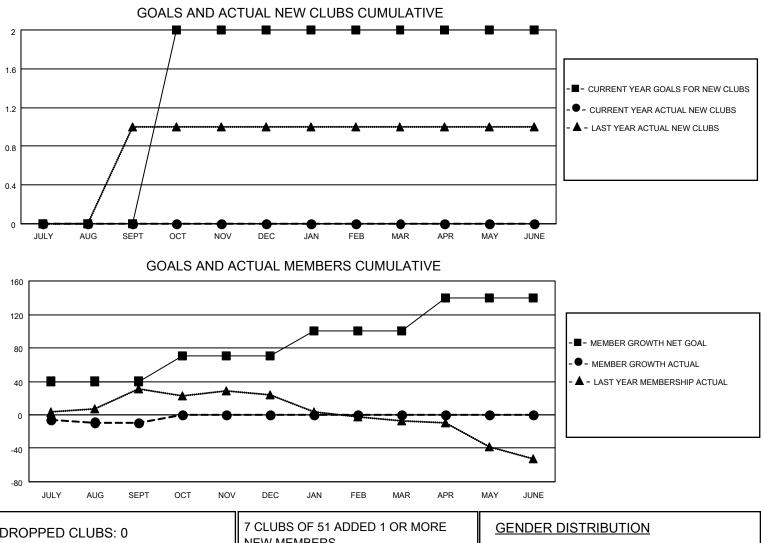

## LOCATION MINNESOTA

District 5M 1

Results as of: 9/30/2020

| Clubs                 |               |           |               | Members               |                        |                         |                                                    |  |  |
|-----------------------|---------------|-----------|---------------|-----------------------|------------------------|-------------------------|----------------------------------------------------|--|--|
| RESULTS FOR 2020-2021 |               |           |               | RESULTS FOR 2020-2021 |                        |                         |                                                    |  |  |
| QUARTER               | NEW CLUB GOAL | NEW CLUBS | DROPPED CLUBS | QUARTER               | BER GROWTH NET<br>GOAL | MEMBER GROWTH<br>ACTUAL | DROPPED<br>MEMBERS ACTUAL<br>(including transfers) |  |  |
| JULY/AUG/SEPT         | 0             | 0         | 0             | JULY/AUG/SEPT         | 40                     | 18                      | 25                                                 |  |  |
| OCT/NOV/DEC           | 2             | 0         | 0             | OCT/NOV/DEC           | 30                     | 0                       | 0                                                  |  |  |
| JAN/FEB/MAR           | 0             | 0         | 0             | JAN/FEB/MAR           | 30                     | 0                       | 0                                                  |  |  |
| APR/MAY/JUNE          | 0             | 0         | 0             | APR/MAY/JUNE          | 40                     | 0                       | 0                                                  |  |  |

| DROPPED CLUBS: 0             |    | 7 CLOBS OF STADDED TOR MORE | GENDER DISTRIBUTION        |                |     |
|------------------------------|----|-----------------------------|----------------------------|----------------|-----|
|                              |    | NEW MEMBERS                 | MALE                       | 1,277 (74.20%) |     |
|                              |    | J                           | FEMALE                     | 444 (25.80%)   |     |
| DROPPED MEMBERS              |    |                             |                            |                |     |
| DECEASED                     | 6  | CLICK HERE FOR CUMULATIVE   | TOTAL FAMILY UNIT MEMBERS  |                | 300 |
| CLUB CANCELLED 0<br>OTHER 19 |    | MEMBERSHIP DATA             | FAMILY MEMBERS PAYING HALF |                | 150 |
|                              |    |                             |                            |                | 152 |
| TOTAL                        | 25 |                             | DOLO                       |                |     |
|                              |    |                             |                            |                |     |